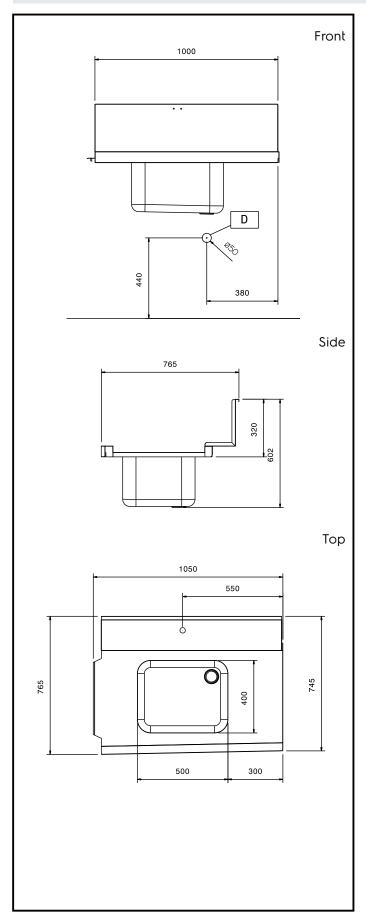

### **Key Information:**

External dimensions, Width:

865318 (BHHPIB10L)1050 mmExternal dimensions, Depth:765 mmExternal dimensions, Height:600 mmNet weight:8 kg

**Basin dimensions:** 500x400x300h

Feeding direction: from Left to Right